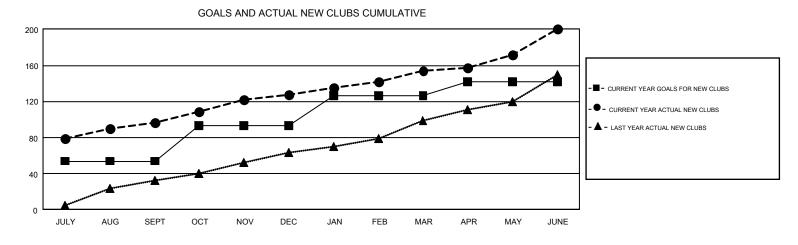

## GMT: N S SANKAR

REPORT DOES NOT INCLUDE CLUBS IN UNDISTRICTED AREAS.

| Clubs                 |               |           |               | Members               |                           |                         |                                                    |  |
|-----------------------|---------------|-----------|---------------|-----------------------|---------------------------|-------------------------|----------------------------------------------------|--|
| RESULTS FOR 2017-2018 |               |           |               | RESULTS FOR 2017-2018 |                           |                         |                                                    |  |
| QUARTER               | NEW CLUB GOAL | NEW CLUBS | DROPPED CLUBS | QUARTER               | MEMBER GROWTH NET<br>GOAL | MEMBER GROWTH<br>ACTUAL | DROPPED<br>MEMBERS ACTUAL<br>(including transfers) |  |
| JULY/AUG/SEPT         | 54            | 97        | 8             | JULY/AUG/SEPT         | 3,380                     | 5,332                   | 4,090                                              |  |
| OCT/NOV/DEC           | 39            | 31        | 76            | OCT/NOV/DEC           | 2,220                     | 3,369                   | 3,344                                              |  |
| JAN/FEB/MAR           | 33            | 26        | 24            | JAN/FEB/MAR           | 1,950                     | 6,029                   | 1,937                                              |  |
| APR/MAY/JUNE          | 16            | 46        | 37            | APR/MAY/JUNE          | 35                        | 12,802                  | 8,710                                              |  |