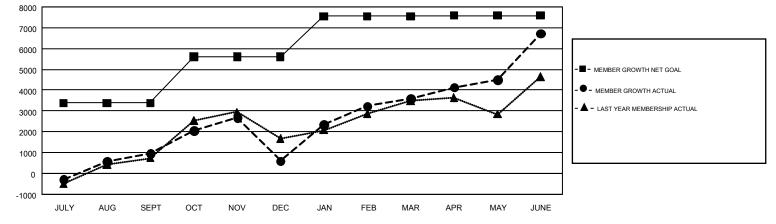

## GMT: N S SANKAR

REPORT DOES NOT INCLUDE CLUBS IN UNDISTRICTED AREAS.

| Clubs                 |               |           |               | Members               |                           |                         |                                                    |  |
|-----------------------|---------------|-----------|---------------|-----------------------|---------------------------|-------------------------|----------------------------------------------------|--|
| RESULTS FOR 2017-2018 |               |           |               | RESULTS FOR 2017-2018 |                           |                         |                                                    |  |
| QUARTER               | NEW CLUB GOAL | NEW CLUBS | DROPPED CLUBS | QUARTER               | MEMBER GROWTH NET<br>GOAL | MEMBER GROWTH<br>ACTUAL | DROPPED<br>MEMBERS ACTUAL<br>(including transfers) |  |
| JULY/AUG/SEPT         | 54            | 97        | 8             | JULY/AUG/SEPT         | 3,380                     | 5,332                   | 4,090                                              |  |
| OCT/NOV/DEC           | 39            | 31        | 76            | OCT/NOV/DEC           | 2,220                     | 3,369                   | 3,344                                              |  |
| JAN/FEB/MAR           | 33            | 26        | 24            | JAN/FEB/MAR           | 1,950                     | 6,029                   | 1,937                                              |  |
| APR/MAY/JUNE          | 16            | 46        | 37            | APR/MAY/JUNE          | 35                        | 12,802                  | 8,710                                              |  |